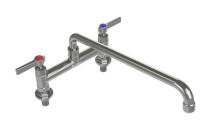

## 8" Deck Mount Faucets

PF8DK6GC

PF8DK14C

PF8DL6GH

PF8DL14H

## 8" Commercial Duty Deck Mount Faucets - Knob Handles

- · Brass construction and polished chrome body
- Quarter turn ceramic cartridges
- · Heavy-duty double O-Ring swivel spout
- Colour coded red and blue handles
- 1/2" NPT female inlets

## 8" Heavy Duty Deck Mount Faucets - Lever Handles

- Integral spring check valves to prevent cross-flow of hot and cold water
- Brass construction and polished chrome body
- · Quarter turn ceramic cartridges
- · Heavy-duty double O-Ring swivel spout
- · Colour coded red and blue handles
- 1/2" NPT female inlets
- cUPC and NSF approved