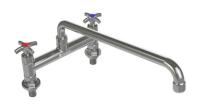

## 8" Heavy Duty Deck Mount Faucets - Lever Handles

- Integral spring check valves to prevent cross-flow of hot and cold water
- Brass construction and polished chrome body
- · Quarter turn ceramic cartridges
- · Heavy-duty double O-Ring swivel spout
- · Colour coded red and blue handles
- 1/2" NPT female inlets
- cUPC and NSF approved