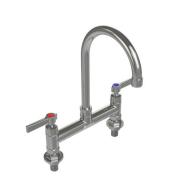

## 8" Heavy Duty Deck Mount Faucets - Lever Handles

- Integral spring check valves to prevent cross-flow of hot and cold water
- Brass construction and polished chrome body
- · Quarter turn ceramic cartridges
- · Heavy-duty double O-Ring swivel spout
- · Colour coded red and blue handles
- 1/2" NPT female inlets
- cUPC and NSF approved