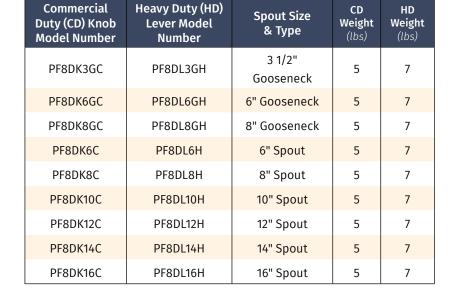

## 8" Deck Mount Faucets



PF8DK6GC





PF8DK14C



PF8DL6GH



PF8DL14H

## 8" Commercial Duty Deck Mount Faucets - Knob Handles

- · Brass construction and polished chrome body
- Quarter turn ceramic cartridges
- · Heavy-duty double O-Ring swivel spout
- Colour coded red and blue handles
- 1/2" NPT female inlets

## 8" Heavy Duty Deck Mount Faucets - Lever Handles

- Integral spring check valves to prevent cross-flow of hot and cold water
- Brass construction and polished chrome body
- · Quarter turn ceramic cartridges
- · Heavy-duty double O-Ring swivel spout
- · Colour coded red and blue handles
- 1/2" NPT female inlets
- cUPC and NSF approved