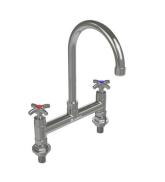

## 8" Commercial Duty Deck Mount Faucets - Knob Handles

- · Brass construction and polished chrome body
- Quarter turn ceramic cartridges
- · Heavy-duty double O-Ring swivel spout
- Colour coded red and blue handles
- 1/2" NPT female inlets